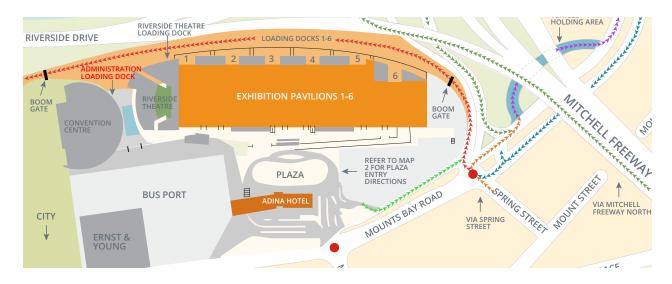

## **EXHIBITOR DELIVERY NOTICE**

Administration Loading Dock is open Monday - Friday 7:00am - 5:00pm. If the loading dock is unattended, please call Security on 0406 382 414.

| Perth Convention and Exhibition Centre ADMINISTRATION LOADING DOCK 21 Mounts Bay Road |      |
|---------------------------------------------------------------------------------------|------|
| PERTH WA 6000                                                                         |      |
| Stand number:                                                                         |      |
| Sender Details                                                                        |      |
| Company name:                                                                         |      |
| Company address:                                                                      |      |
| Contact person:                                                                       |      |
| Contact number:                                                                       |      |
| Function Details                                                                      |      |
| Event name:                                                                           |      |
| Event date:                                                                           |      |
| Event location:                                                                       |      |
| Onsite Exhibitor conta                                                                | ict: |
| Onsite Exhibitor number:                                                              |      |
| Event Organiser conta                                                                 | act: |
| Event Organiser numb                                                                  | per: |