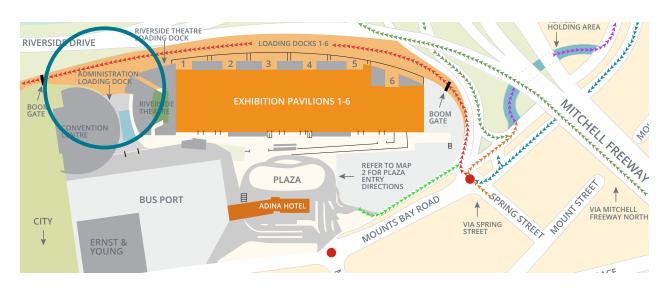

## **SPONSORED BEVERAGE DELIVERY NOTICE**

Administration Loading Dock hours are 7:30am to 2:30pm Monday to Friday. If the loading dock is unattended, please call Security on 08 9338 0334.

## **Delivery Details**

**Function Details** 

ATTN: Perth Convention and Exhibition Centre C/O Administration Loading Dock
21 Mounts Bay Road
PERTH WA 6000

| Event name:         |  |
|---------------------|--|
| Event date:         |  |
|                     |  |
| Event location:     |  |
|                     |  |
| PCEC Event Manager: |  |
|                     |  |